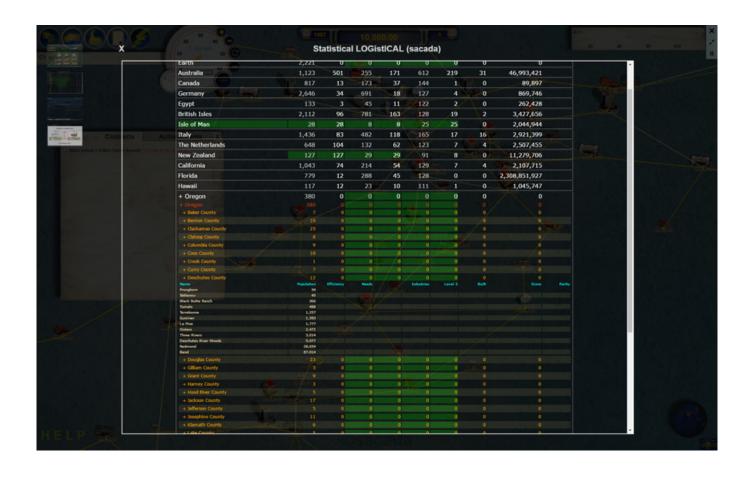

. . . .

LOGistICAL is a large open-world, strategy, puzzle game where you transport different cargoes to complete all the towns throughout the country.

The whole game is a huge puzzle while each town is its own little piece of puzzling. There are over 1,000 towns to complete. Plenty of towns are easy enough. Some take complex planning. Do them in your own order. Get bonuses for completing regions and contracts.

The towns and map are to scale. Current or historical industry placement. You could even say that playing is educational.

There is plenty more to keep you on your toes.

Towns consume the cargoes you are trying to get to completion.