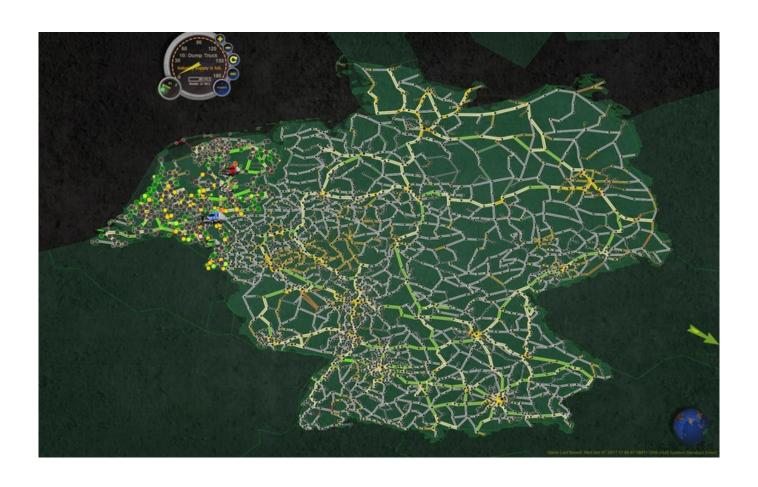

## **Back Story**

A Large Chemical Spill in the Stuttgart region has created chaos. A full quarantine of ALL products in and out of the Stuttgart region has been put into place. Over 100 towns are within the affected zone. We can get you into the area so you can fix the towns within the zone, and you can move your empty trucks in and out. Small industries have been setup for each type of product within the zone.

It is up to you to build industries outside the zone to deliver to the rest of the country.

If you can get the industries inside the zone to a level 3 then you can build similar industries throughout the rest of Germany, depending on the available natural resources and any local government restrictions.

The towns need you so get to work.

...

Germany is an independent game that you can play at the same time as the main LOGistICAL game (and other add-ons). It has its own money, trucks and of course, challenges. So once installed and tutorial played, you can start playing this pack.