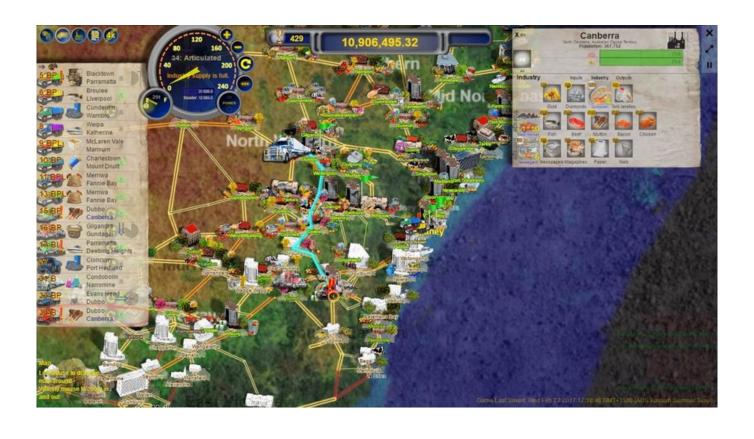

LOGistICAL's base game covers the whole of Australia including all the major cities, towns and industries. Start in Sydney and work your way through the different regions and states. Eventually covering coast to coast with the most difficult being across the sea to Tasmania.